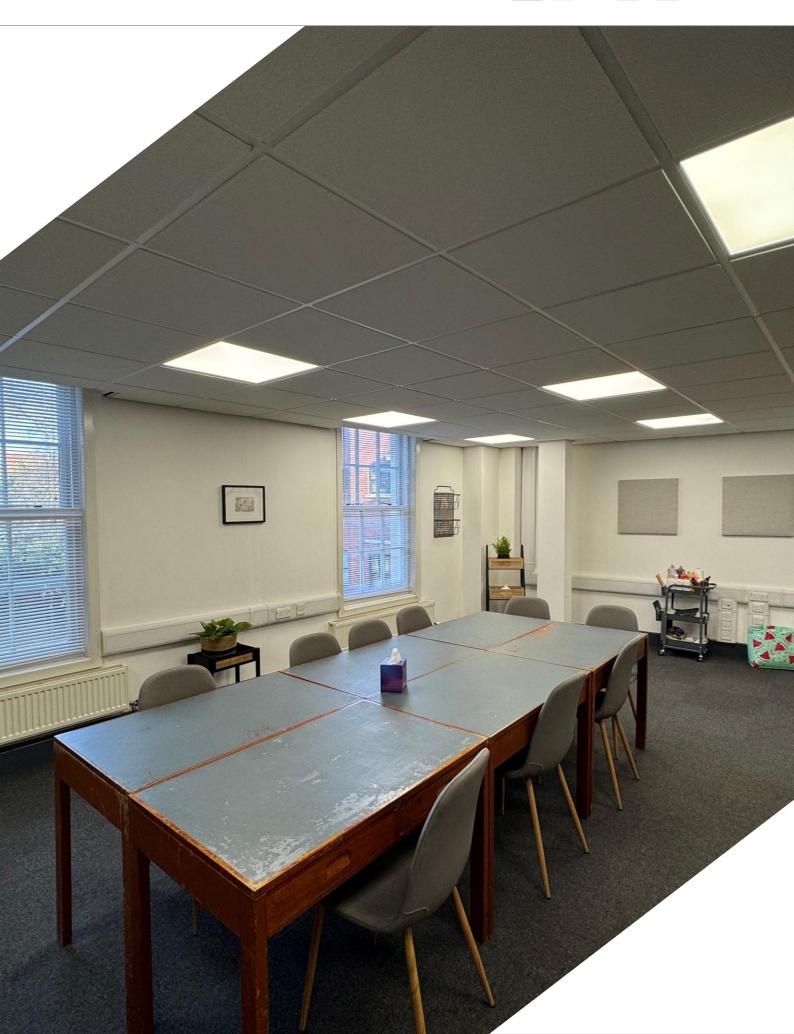

# Description

Rise House is a serviced business centre which provides excellent office and communal space, and is home to several businesses. An office suite has recently become available on the first floor of the development, which benefits from the following specification:

- · Passenger lift access.
- · LED lighting.
- · Carpeted floors.
- Perimeter trunking with power points.
- Use of communal break-out area, communal kitchen and toilets.
- · Wifi available.