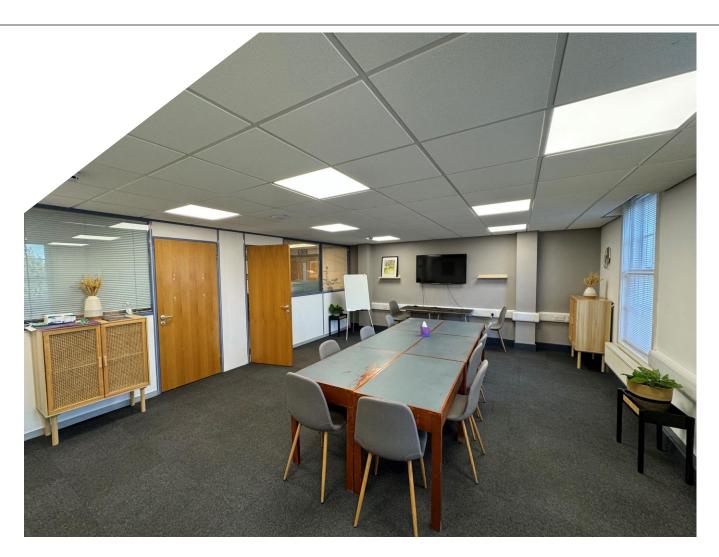

# Description

Rise House is a serviced business centre which provides excellent office and communal space, and is home to several businesses. An office suite has recently become available on the first floor of the development, which benefits from the following specification:

- · Passenger lift access.
- · LED lighting.
- · Carpeted floors.
- Perimeter trunking with power points.
- Use of communal break-out area, communal kitchen and toilets.
- · Wifi available.