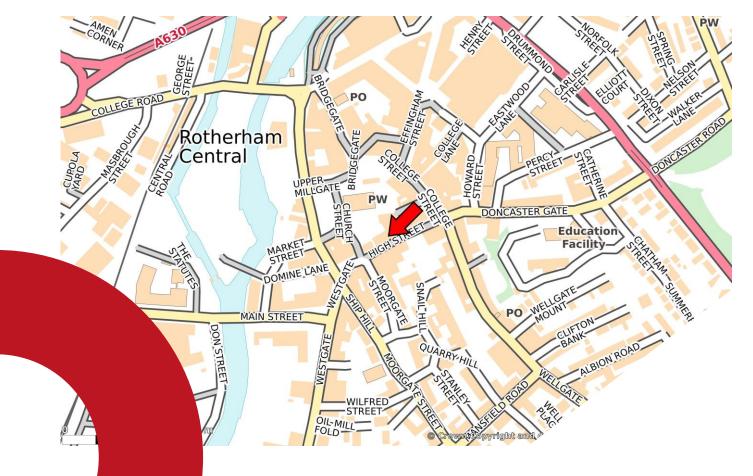

### Location

Rise House is situated within the heart of Rotherham town centre, with frontage to the High Street, together with extensive views overlooking the attractive Minster which runs alongside Church Street. The property offers convenient access to a variety of local amenities situated within the town centre, whilst there is also an attractive Café at ground floor level. The property enjoys convenient access to the heart of the pedestrianised town centre, whilst being accessible by car via the top of High Street.