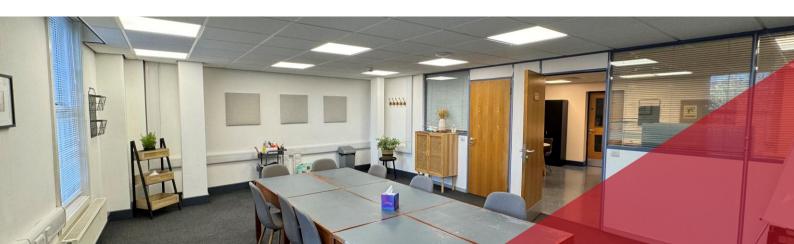

# Description

Rise House is a serviced business centre which provides excellent office and communal space, and is home to several businesses. An office suite has recently become available on the first floor of the development, which benefits from the following specification:

- · Passenger lift access.
- · LED lighting.
- · Carpeted floors.
- Perimeter trunking with power points.
- Use of communal break-out area, communal kitchen and toilets.
- · Wifi available.