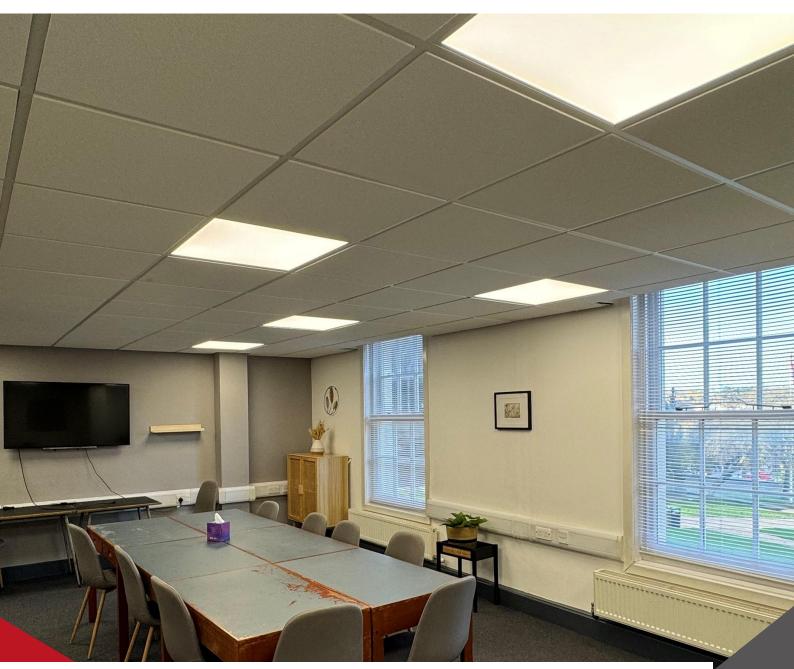

# Description

Rise House is a serviced business centre which provides excellent office and communal space, and is home to several businesses. An office suite has recently become available on the first floor of the development, which benefits from the following specification:

- · Passenger lift access.
- · LED lighting.
- · Carpeted floors.
- Perimeter trunking with power points.
- Use of communal break-out area, communal kitchen and toilets.
- · Wifi available.