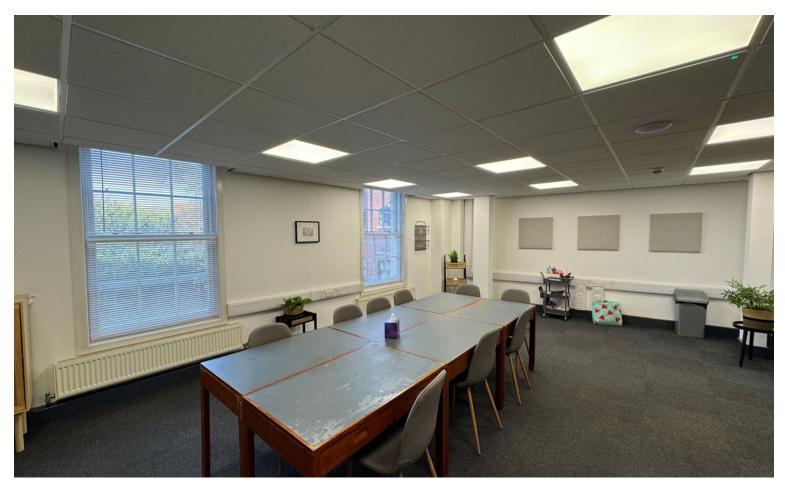

# Description

Rise House is a serviced business centre which provides excellent office and communal space, and is home to several businesses. An office suite has recently become available on the first floor of the development, which benefits from the following specification:

- · Passenger lift access.
- · LED lighting.
- · Carpeted floors.
- Perimeter trunking with power points.
- Use of communal break-out area, communal kitchen and toilets.
- · Wifi available.