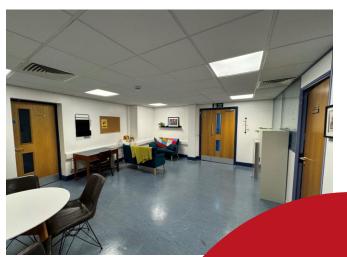

# Description

Rise House is a serviced business centre which provides excellent office and communal space, and is home to several businesses. An office suite has recently become available on the first floor of the development, which benefits from the following specification:

- · Passenger lift access.
- · LED lighting.
- · Carpeted floors.
- Perimeter trunking with power points.
- Use of communal break-out area, communal kitchen and toilets.
- · Wifi available.